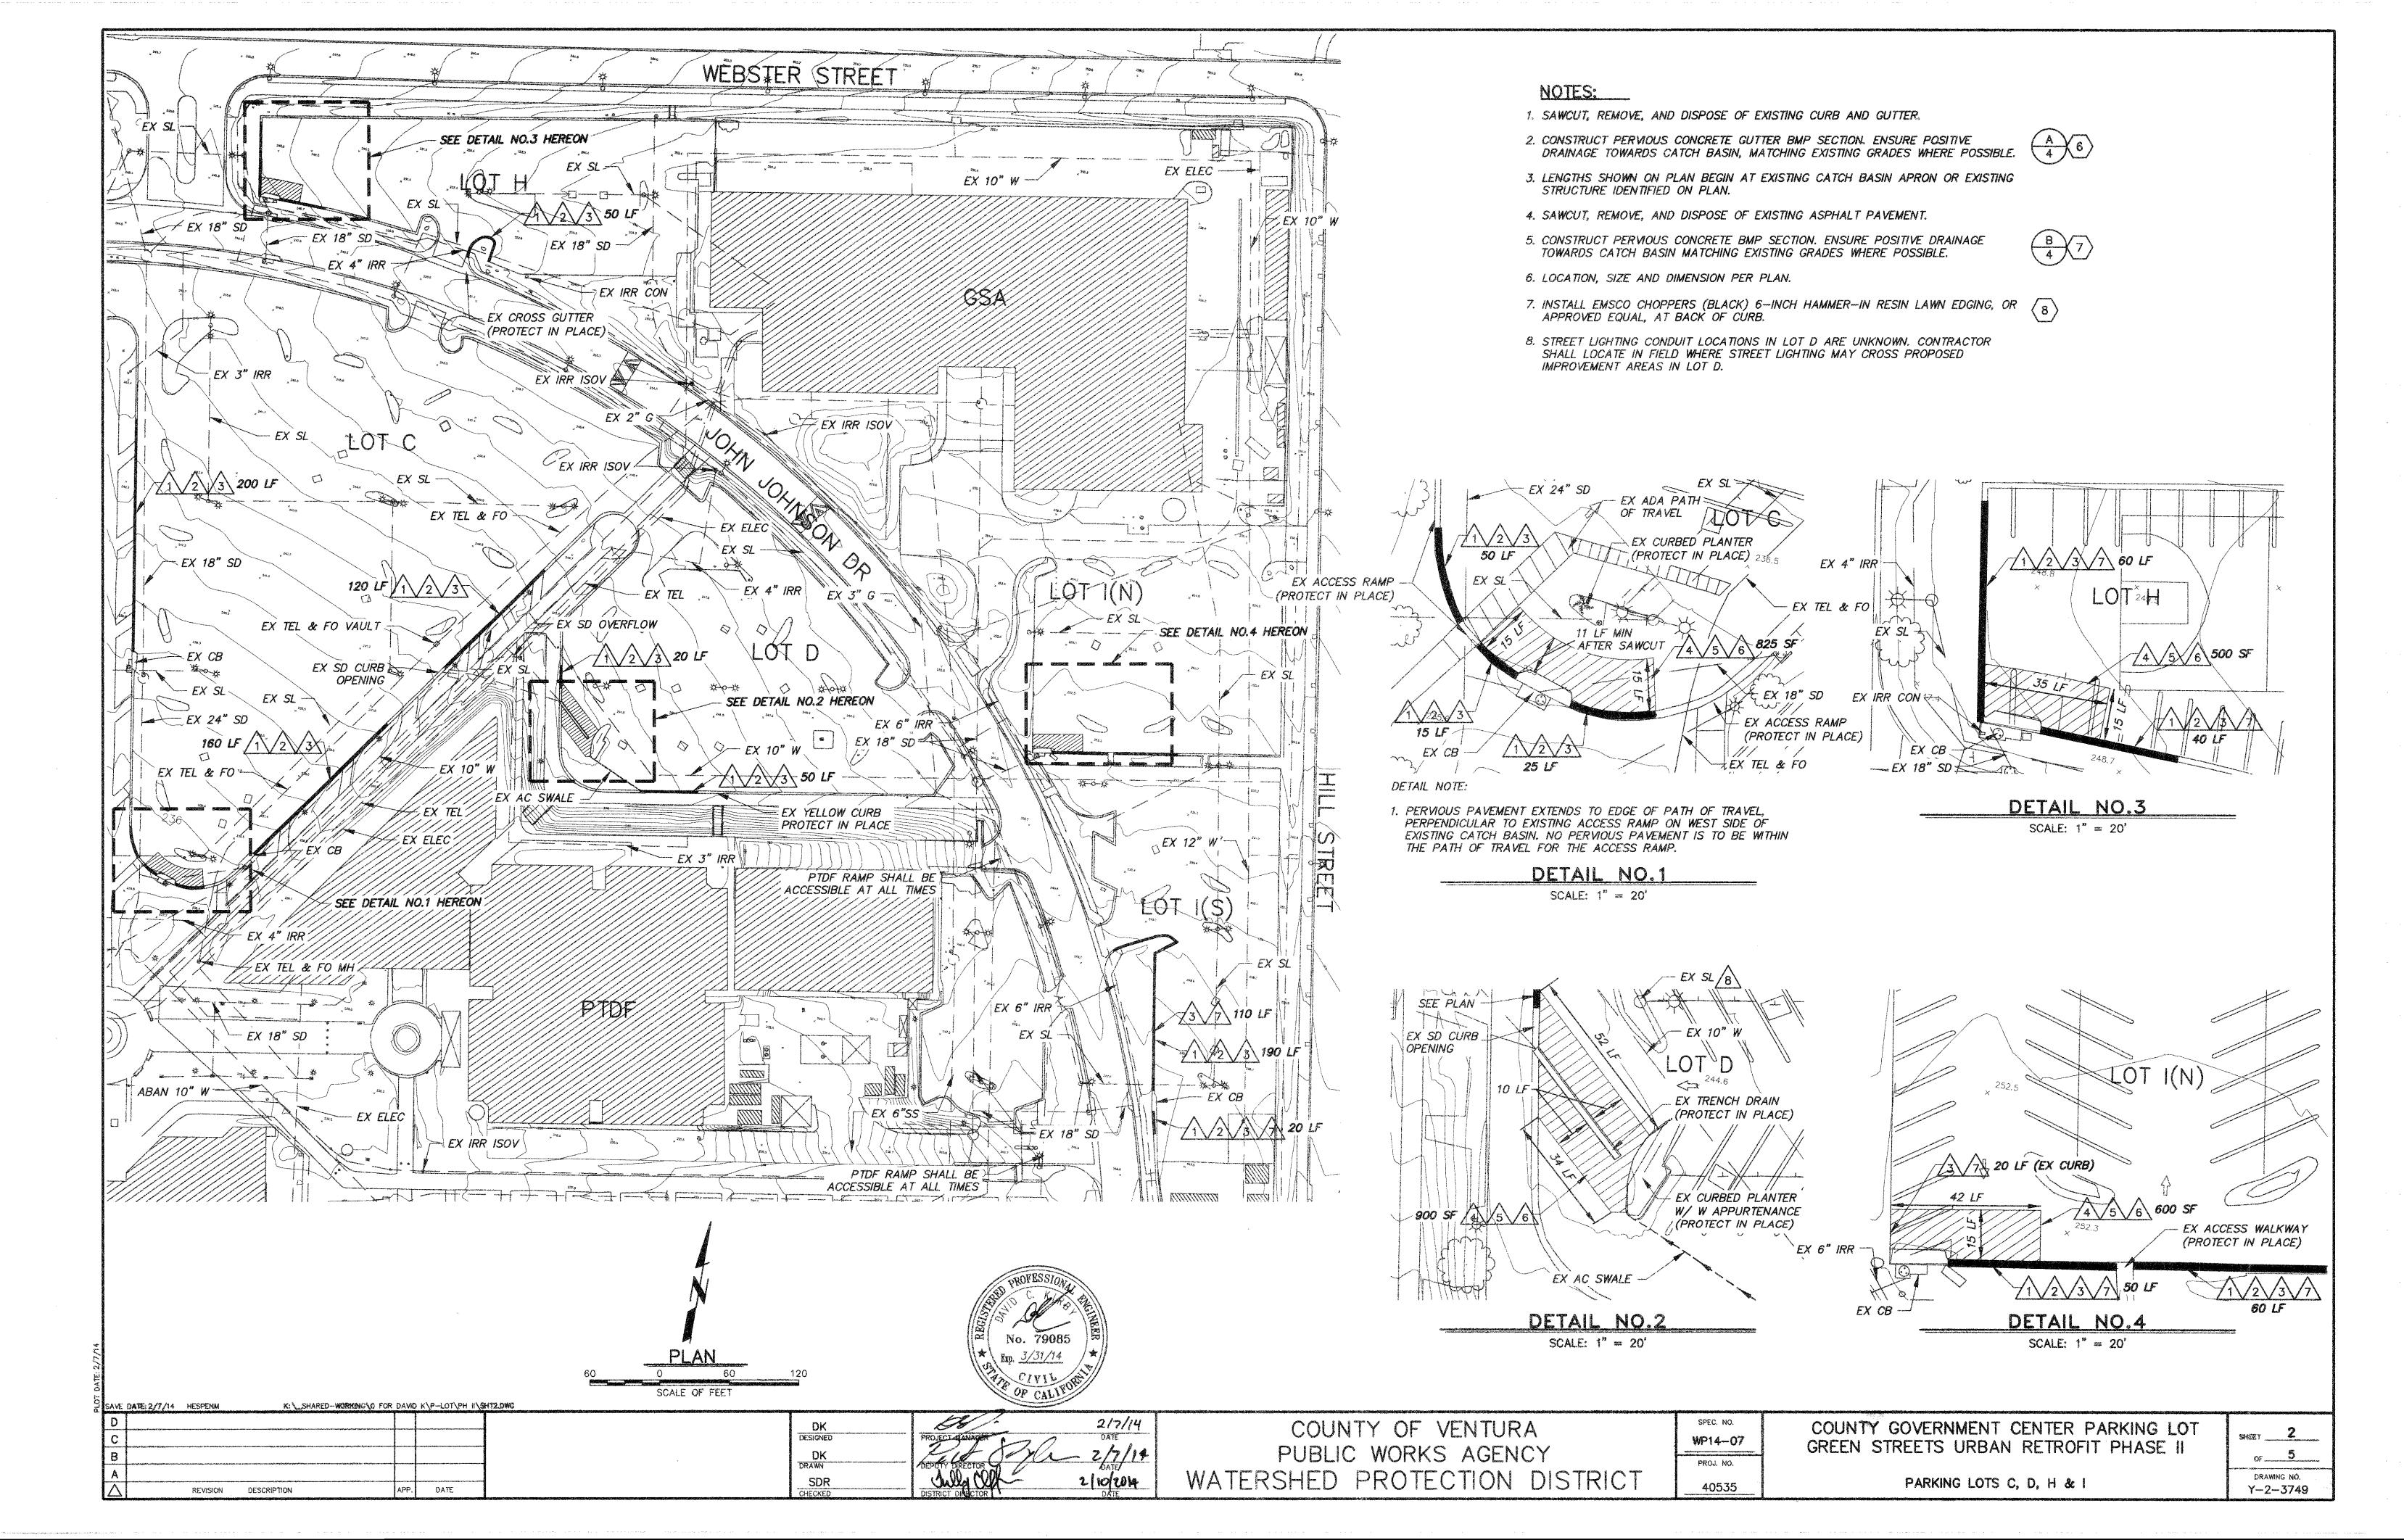

#### SHEET NO. TITLE

- GENERAL PLAN
- PARKING LOTS C, D, H & I
- PARKING LOTS E, F & G
- PARKING LOT R & DETAILS
- JOHN JOHNSON DR, PARKING LOTS A & B

## GENERAL NOTES

- 1. ELEVATIONS SHOWN ARE IN US FEET, NORTH AMERICAN VERTICAL DATUM OF 1988, EPOCH DATE.
- ALL EXISTING IMPROVEMENTS INCLUDING BUT NOT LIMITED TO EXISTING UTILITIES WITHIN THE RIGHT OF WAY AND WORK AREAS SHALL REMAIN AND SHALL BE PROTECTED UNLESS OTHERWISE NOTED. DAMAGED IMPROVEMENTS SHALL BE REPLACED IN KIND TO A CONDITION EQUAL TO OR BETTER THAN THAT WHICH EXISTED PRIOR TO CONSTRUCTION AND TO THE SATISFACTION OF THE ENGINEER. ALL DAMAGED IMPROVEMENTS SHALL BE REPAIRED AT THE CONTRACTOR'S EXPENSE.
- UTILITIES ARE SHOWN AS KNOWN TO EXIST AT TIME OF SURVEY. UTILITIES MAY HAVE BEEN OMITTED, MISPLACED, AND/OR RELOCATED. CONTRACTOR SHALL EXERCISE CARE IN EXCAVATION AND SHALL PROTECT ALL UTILITIES.
- 4. CONTRACTOR IS RESPONSIBLE FOR RESTRIPING PARKING STALLS AFFECTED BY CONSTRUCTION.
- IRRIGATION MAINS, CONTROLLERS AND ISOLATION VALVES ARE SHOWN ON THE PLANS. EXACT LOCATIONS OF CONTROLLER ELECTRICAL WRING, IRRIGATION LATERALS AND SPRINKLER HEADS VARY OR ARE UNKNOWN. CONTRACTOR SHALL ASSUME THEY ARE LOCATED BETWEEN ZERO AND TWELVE INCHES BEHIND EXISTING CURBS.
- 6. NUMBERS IN () INDICATE BID ITEMS UNDER WHICH PAYMENT WILL BE MADE.
- 7. LETTERS AND NUMBERS IN A INDICATE THE DETAIL CALL-OUT AND SHEET ON WHICH REFERENCE DETAIL IS SHOWN.
- 8. NUMBERS IN \(\sime\) REFER TO NOTES ON THE SAME SHEET UNLESS OTHERWISE NOTED.
- SYMBOL A INDICATES THE LOCATION OF THE HORIZONTAL AND VERTICAL CONTROL POINTS WHICH WILL BE FURNISHED BY THE AGENCY FOR THE CONTRACTOR'S USE, IF NECESSARY.
- CONTRACTOR SHALL NOTIFY UTILITY OWNERS A MINIMUM OF 48 HOURS PRIOR TO STARTING WORK IN AREAS AFFECTING THEIR FACILITIES:

PART 2 LOTS C, D, H, I(N), AND JOHN JOHNSON DR NORTH OF THILLE STREET (MINOR IMPROVEMENTS ON WEST EDGE OF LOT A)

CONSTRUCTION STAGING AND MATERIAL STORAGE AREA

|                                                       | INDEX OF ABBREVIATIONS |                                 |      |                          |
|-------------------------------------------------------|------------------------|---------------------------------|------|--------------------------|
|                                                       | AC                     | ASPHALT CONCRETE                | MIN  | MINIMUM                  |
|                                                       | ADA                    | AMERICANS WITH DISABILITIES ACT | NO.  | NUMBER                   |
| 7/   11                                               | CB                     | CATCH BASIN                     | NTS  | NOT TO SCALE             |
|                                                       | CON                    | CONTROLLER                      | O.C. | ON CENTER                |
|                                                       | DR                     | DRIVE                           | PCA  | PERVIOUS CONCRETE AREA   |
|                                                       | ELEC                   | ELECTRICAL                      | PCG  | PERVIOUS CONCRETE GUTTER |
|                                                       | EX                     | EXISTING                        | PVC  | POLYVINYL CHLORIDE       |
|                                                       | FO                     | FIBER OPTICS                    | RR   | RAILROAD                 |
|                                                       | G                      | GAS                             | SCH  | SCHEDULE                 |
| THE A CHARLES AND | GSA                    | GENERAL SERVICES AGENCY         | SD   | STORM DRAIN              |
| D) (C.                                                | IRR                    | IRRIGATION                      | SL   | STREET LIGHTING CONDUIT  |
|                                                       | ISOV                   | ISOLATION VALVE                 | SS   | SANITARY SEWER           |
|                                                       |                        | LENGTH                          | TEL  | TELEPHONE                |
|                                                       | LF                     | LINEAL FEET                     | W    | WATER                    |
| PART 1                                                | MAX                    | MAXIMUM                         | W/   | WITH                     |
| LOTS E, F ,G, I(S), R AND                             | МН                     | MANHOLE                         |      |                          |
| JOHN JOHNSON DR SOUTH OF THIL                         | LE S                   | TREET                           |      |                          |