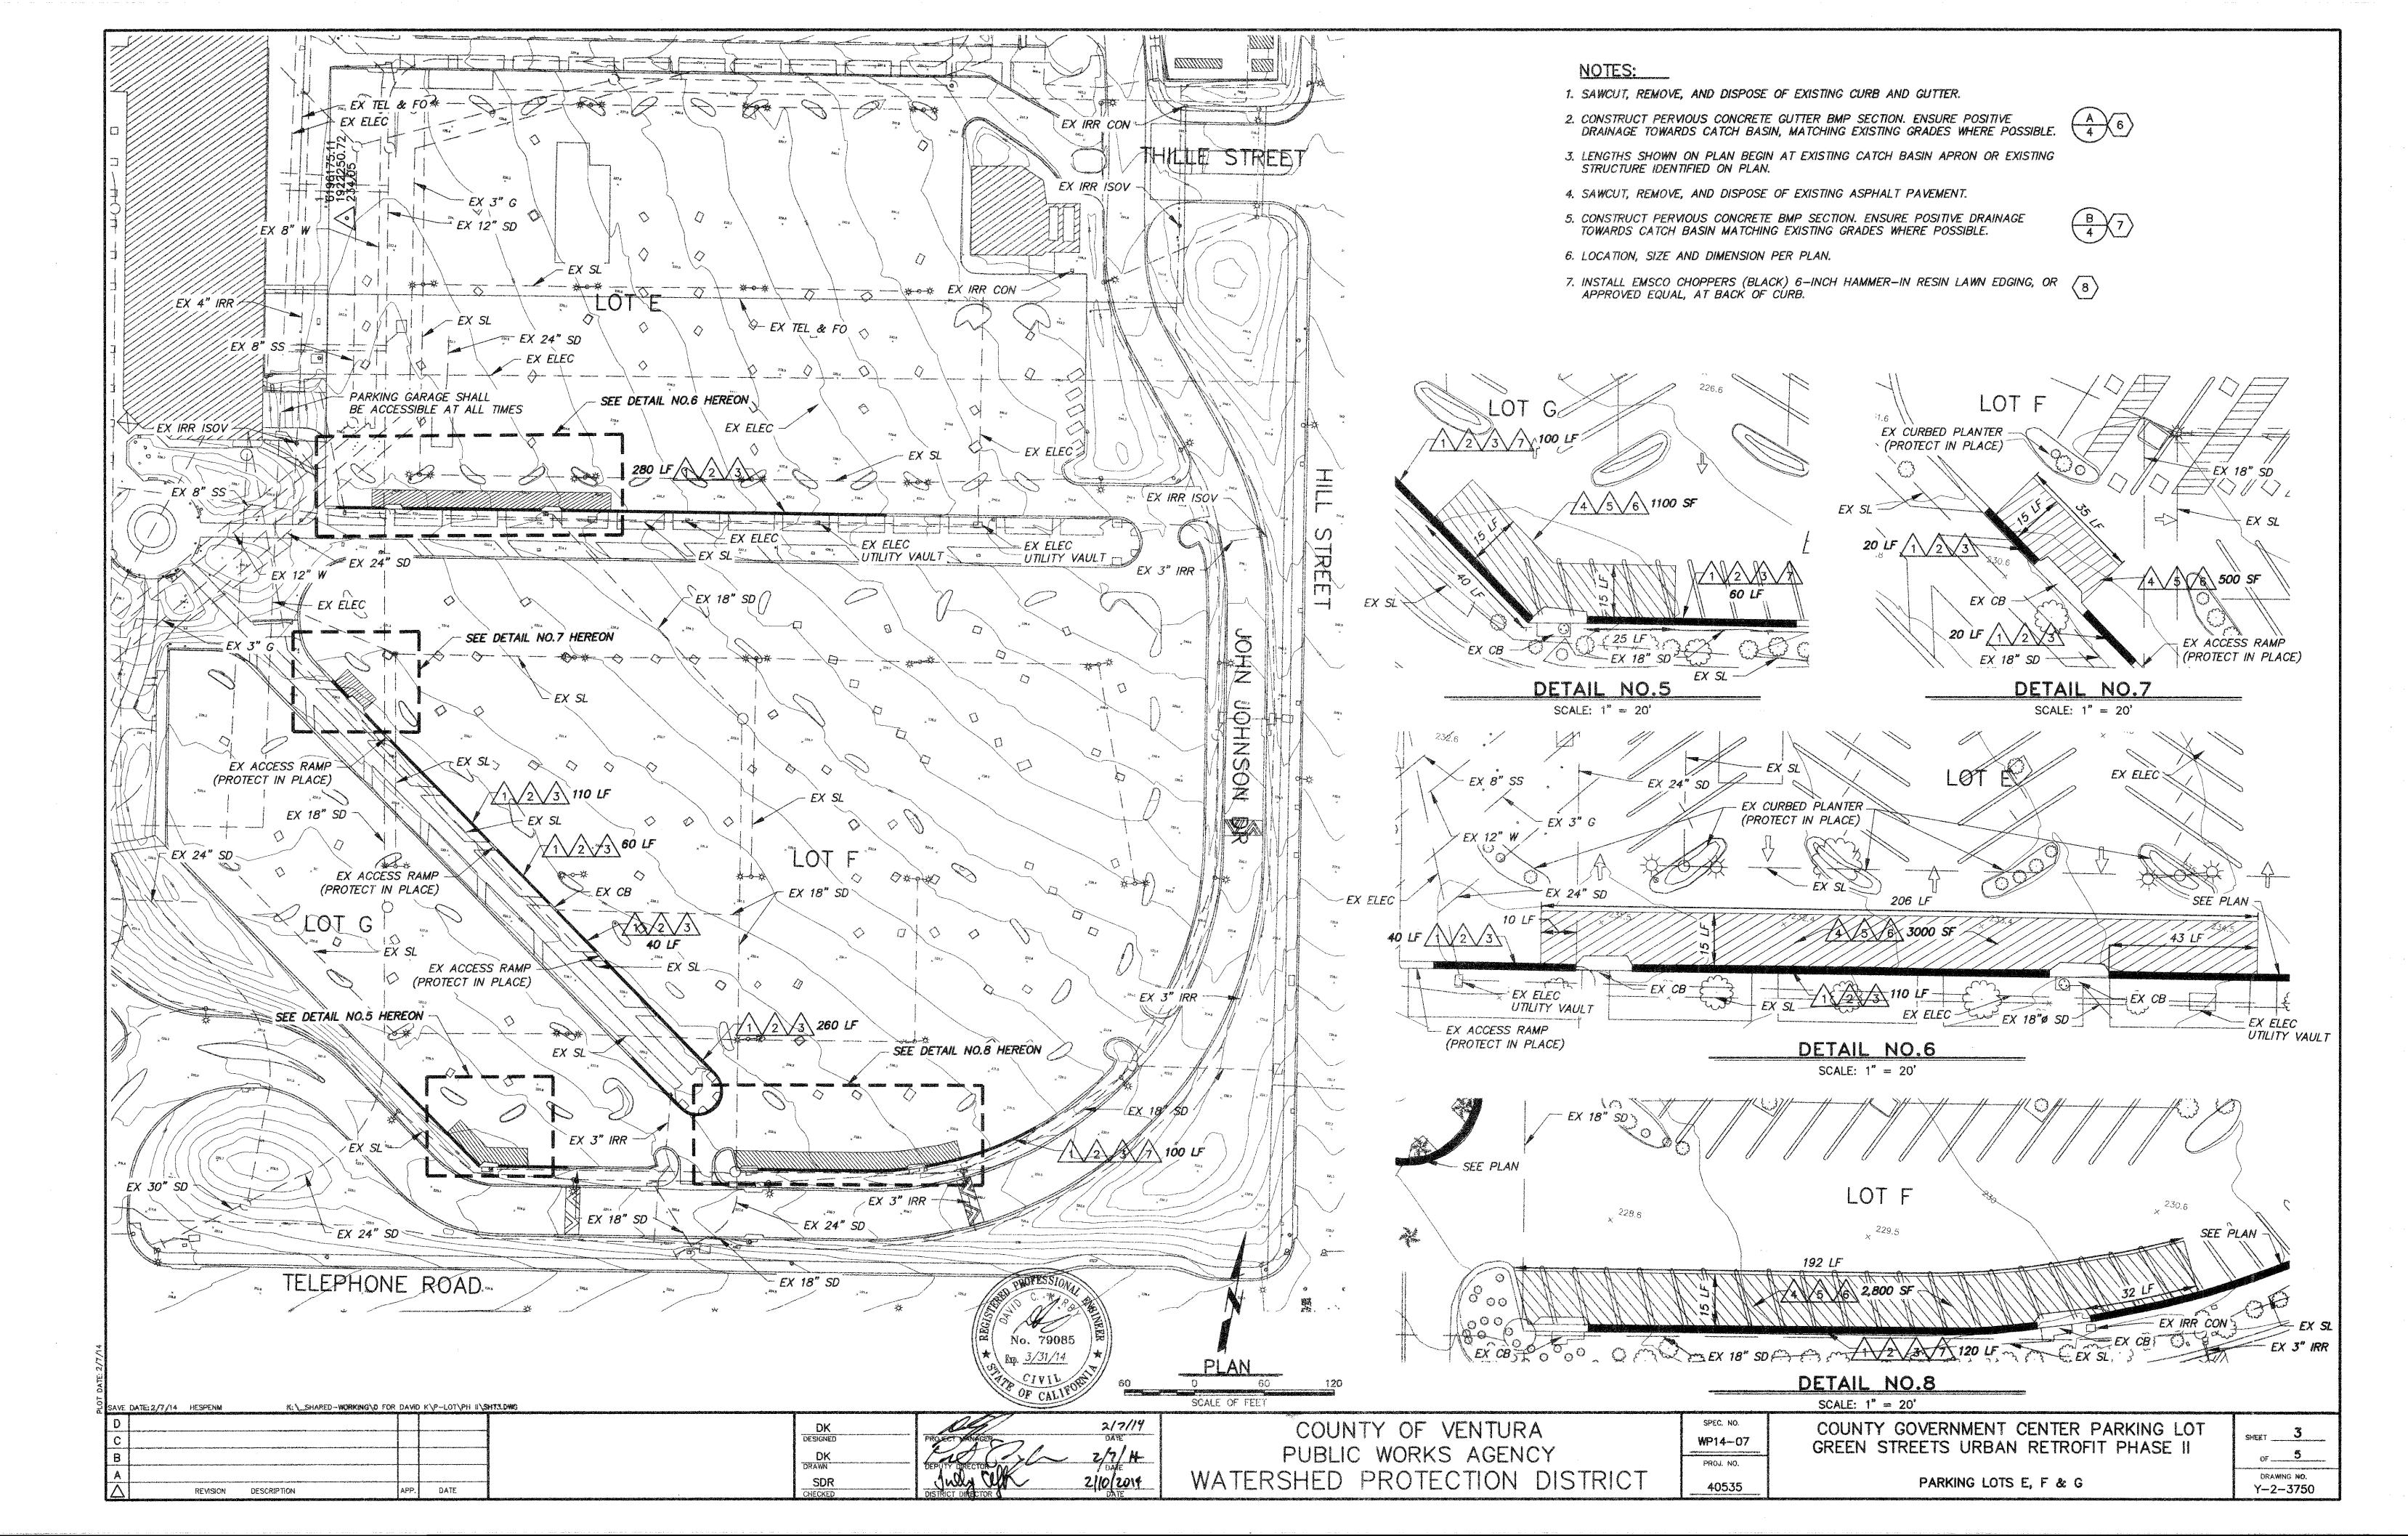

#### SHEET NO. TITLE

- GENERAL PLAN
- PARKING LOTS C, D, H & I
- PARKING LOTS E, F & G
- PARKING LOT R & DETAILS
- JOHN JOHNSON DR, PARKING LOTS A & B

## GENERAL NOTES

- 1. ELEVATIONS SHOWN ARE IN US FEET, NORTH AMERICAN VERTICAL DATUM OF 1988, EPOCH DATE.
- ALL EXISTING IMPROVEMENTS INCLUDING BUT NOT LIMITED TO EXISTING UTILITIES WITHIN THE RIGHT OF WAY AND WORK AREAS SHALL REMAIN AND SHALL BE PROTECTED UNLESS OTHERWISE NOTED. DAMAGED IMPROVEMENTS SHALL BE REPLACED IN KIND TO A CONDITION EQUAL TO OR BETTER THAN THAT WHICH EXISTED PRIOR TO CONSTRUCTION AND TO THE SATISFACTION OF THE ENGINEER. ALL DAMAGED IMPROVEMENTS SHALL BE REPAIRED AT THE CONTRACTOR'S EXPENSE.
- UTILITIES ARE SHOWN AS KNOWN TO EXIST AT TIME OF SURVEY. UTILITIES MAY HAVE BEEN OMITTED, MISPLACED, AND/OR RELOCATED. CONTRACTOR SHALL EXERCISE CARE IN EXCAVATION AND SHALL PROTECT ALL UTILITIES.
- 4. CONTRACTOR IS RESPONSIBLE FOR RESTRIPING PARKING STALLS AFFECTED BY CONSTRUCTION.
- IRRIGATION MAINS, CONTROLLERS AND ISOLATION VALVES ARE SHOWN ON THE PLANS. EXACT LOCATIONS OF CONTROLLER ELECTRICAL WRING, IRRIGATION LATERALS AND SPRINKLER HEADS VARY OR ARE UNKNOWN. CONTRACTOR SHALL ASSUME THEY ARE LOCATED BETWEEN ZERO AND TWELVE INCHES BEHIND EXISTING CURBS.
- 6. NUMBERS IN () INDICATE BID ITEMS UNDER WHICH PAYMENT WILL BE MADE.
- 7. LETTERS AND NUMBERS IN A INDICATE THE DETAIL CALL-OUT AND SHEET ON WHICH REFERENCE DETAIL IS SHOWN.
- 8. NUMBERS IN \(\sime\) REFER TO NOTES ON THE SAME SHEET UNLESS OTHERWISE NOTED.
- SYMBOL A INDICATES THE LOCATION OF THE HORIZONTAL AND VERTICAL CONTROL POINTS WHICH WILL BE FURNISHED BY THE AGENCY FOR THE CONTRACTOR'S USE, IF NECESSARY.
- CONTRACTOR SHALL NOTIFY UTILITY OWNERS A MINIMUM OF 48 HOURS PRIOR TO STARTING WORK IN AREAS AFFECTING THEIR FACILITIES:

PART 2 LOTS C, D, H, I(N), AND JOHN JOHNSON DR NORTH OF THILLE STREET (MINOR IMPROVEMENTS ON WEST EDGE OF LOT A)

CONSTRUCTION STAGING AND MATERIAL STORAGE AREA

|                                                       | INDEX OF ABBREVIATIONS |                                 |      |                          |
|-------------------------------------------------------|------------------------|---------------------------------|------|--------------------------|
|                                                       | AC                     | ASPHALT CONCRETE                | MIN  | MINIMUM                  |
|                                                       | ADA                    | AMERICANS WITH DISABILITIES ACT | NO.  | NUMBER                   |
| 7/   11                                               | CB                     | CATCH BASIN                     | NTS  | NOT TO SCALE             |
|                                                       | CON                    | CONTROLLER                      | O.C. | ON CENTER                |
|                                                       | DR                     | DRIVE                           | PCA  | PERVIOUS CONCRETE AREA   |
|                                                       | ELEC                   | ELECTRICAL                      | PCG  | PERVIOUS CONCRETE GUTTER |
|                                                       | EX                     | EXISTING                        | PVC  | POLYVINYL CHLORIDE       |
|                                                       | FO                     | FIBER OPTICS                    | RR   | RAILROAD                 |
|                                                       | G                      | GAS                             | SCH  | SCHEDULE                 |
| THE A CHARLES AND | GSA                    | GENERAL SERVICES AGENCY         | SD   | STORM DRAIN              |
| D) (C.                                                | IRR                    | IRRIGATION                      | SL   | STREET LIGHTING CONDUIT  |
|                                                       | ISOV                   | ISOLATION VALVE                 | SS   | SANITARY SEWER           |
|                                                       |                        | LENGTH                          | TEL  | TELEPHONE                |
|                                                       | LF                     | LINEAL FEET                     | W    | WATER                    |
| PART 1                                                | MAX                    | MAXIMUM                         | W/   | WITH                     |
| LOTS E, F ,G, I(S), R AND                             | МН                     | MANHOLE                         |      |                          |
| JOHN JOHNSON DR SOUTH OF THIL                         | LE S                   | TREET                           |      |                          |