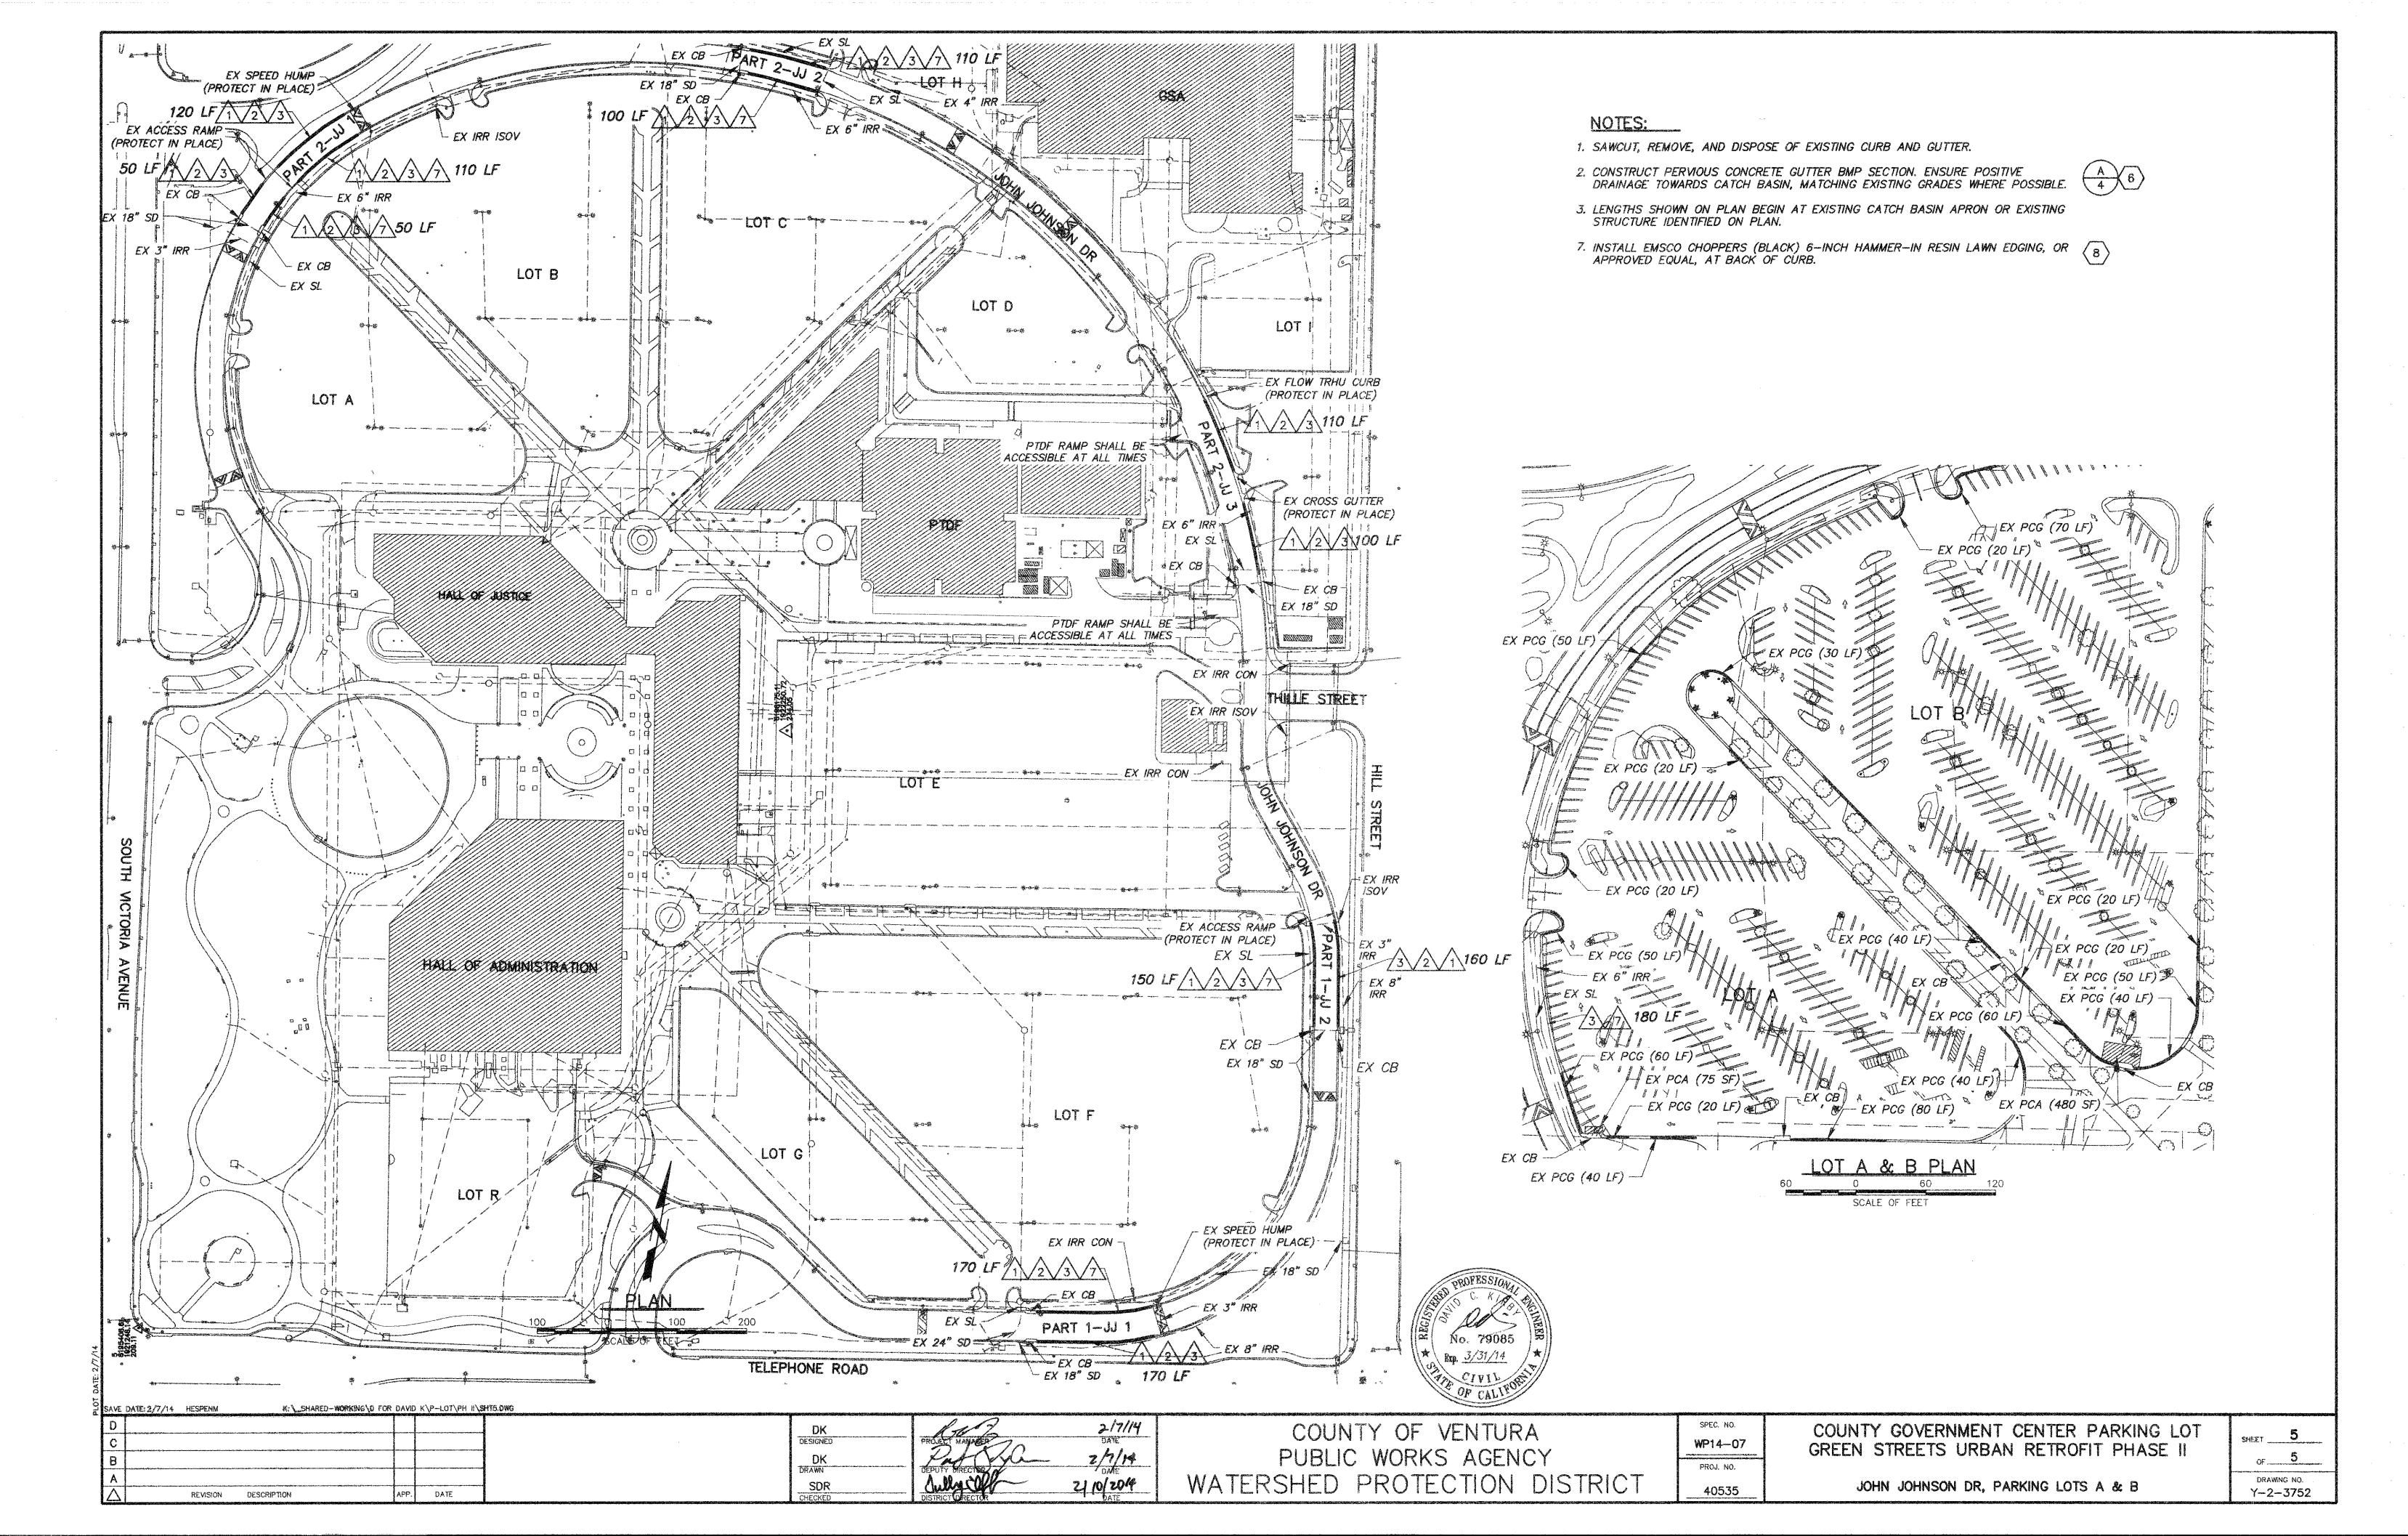

#### SHEET NO. TITLE

- GENERAL PLAN
- PARKING LOTS C, D, H & I
- PARKING LOTS E, F & G
- PARKING LOT R & DETAILS
- JOHN JOHNSON DR, PARKING LOTS A & B

COUNTY OF VENTURA PUBLIC WORKS AGENCY WATERSHED PROTECTION DISTRICT

GENERAL PLAN

WP14-07 PROJ. NO.

COUNTY GOVERNMENT CENTER PARKING LOT GREEN STREETS URBAN RETROFIT PHASE II

GENERAL PLAN

or \_\_\_**5**\_\_\_ DRAWING NO. Y-2-3748