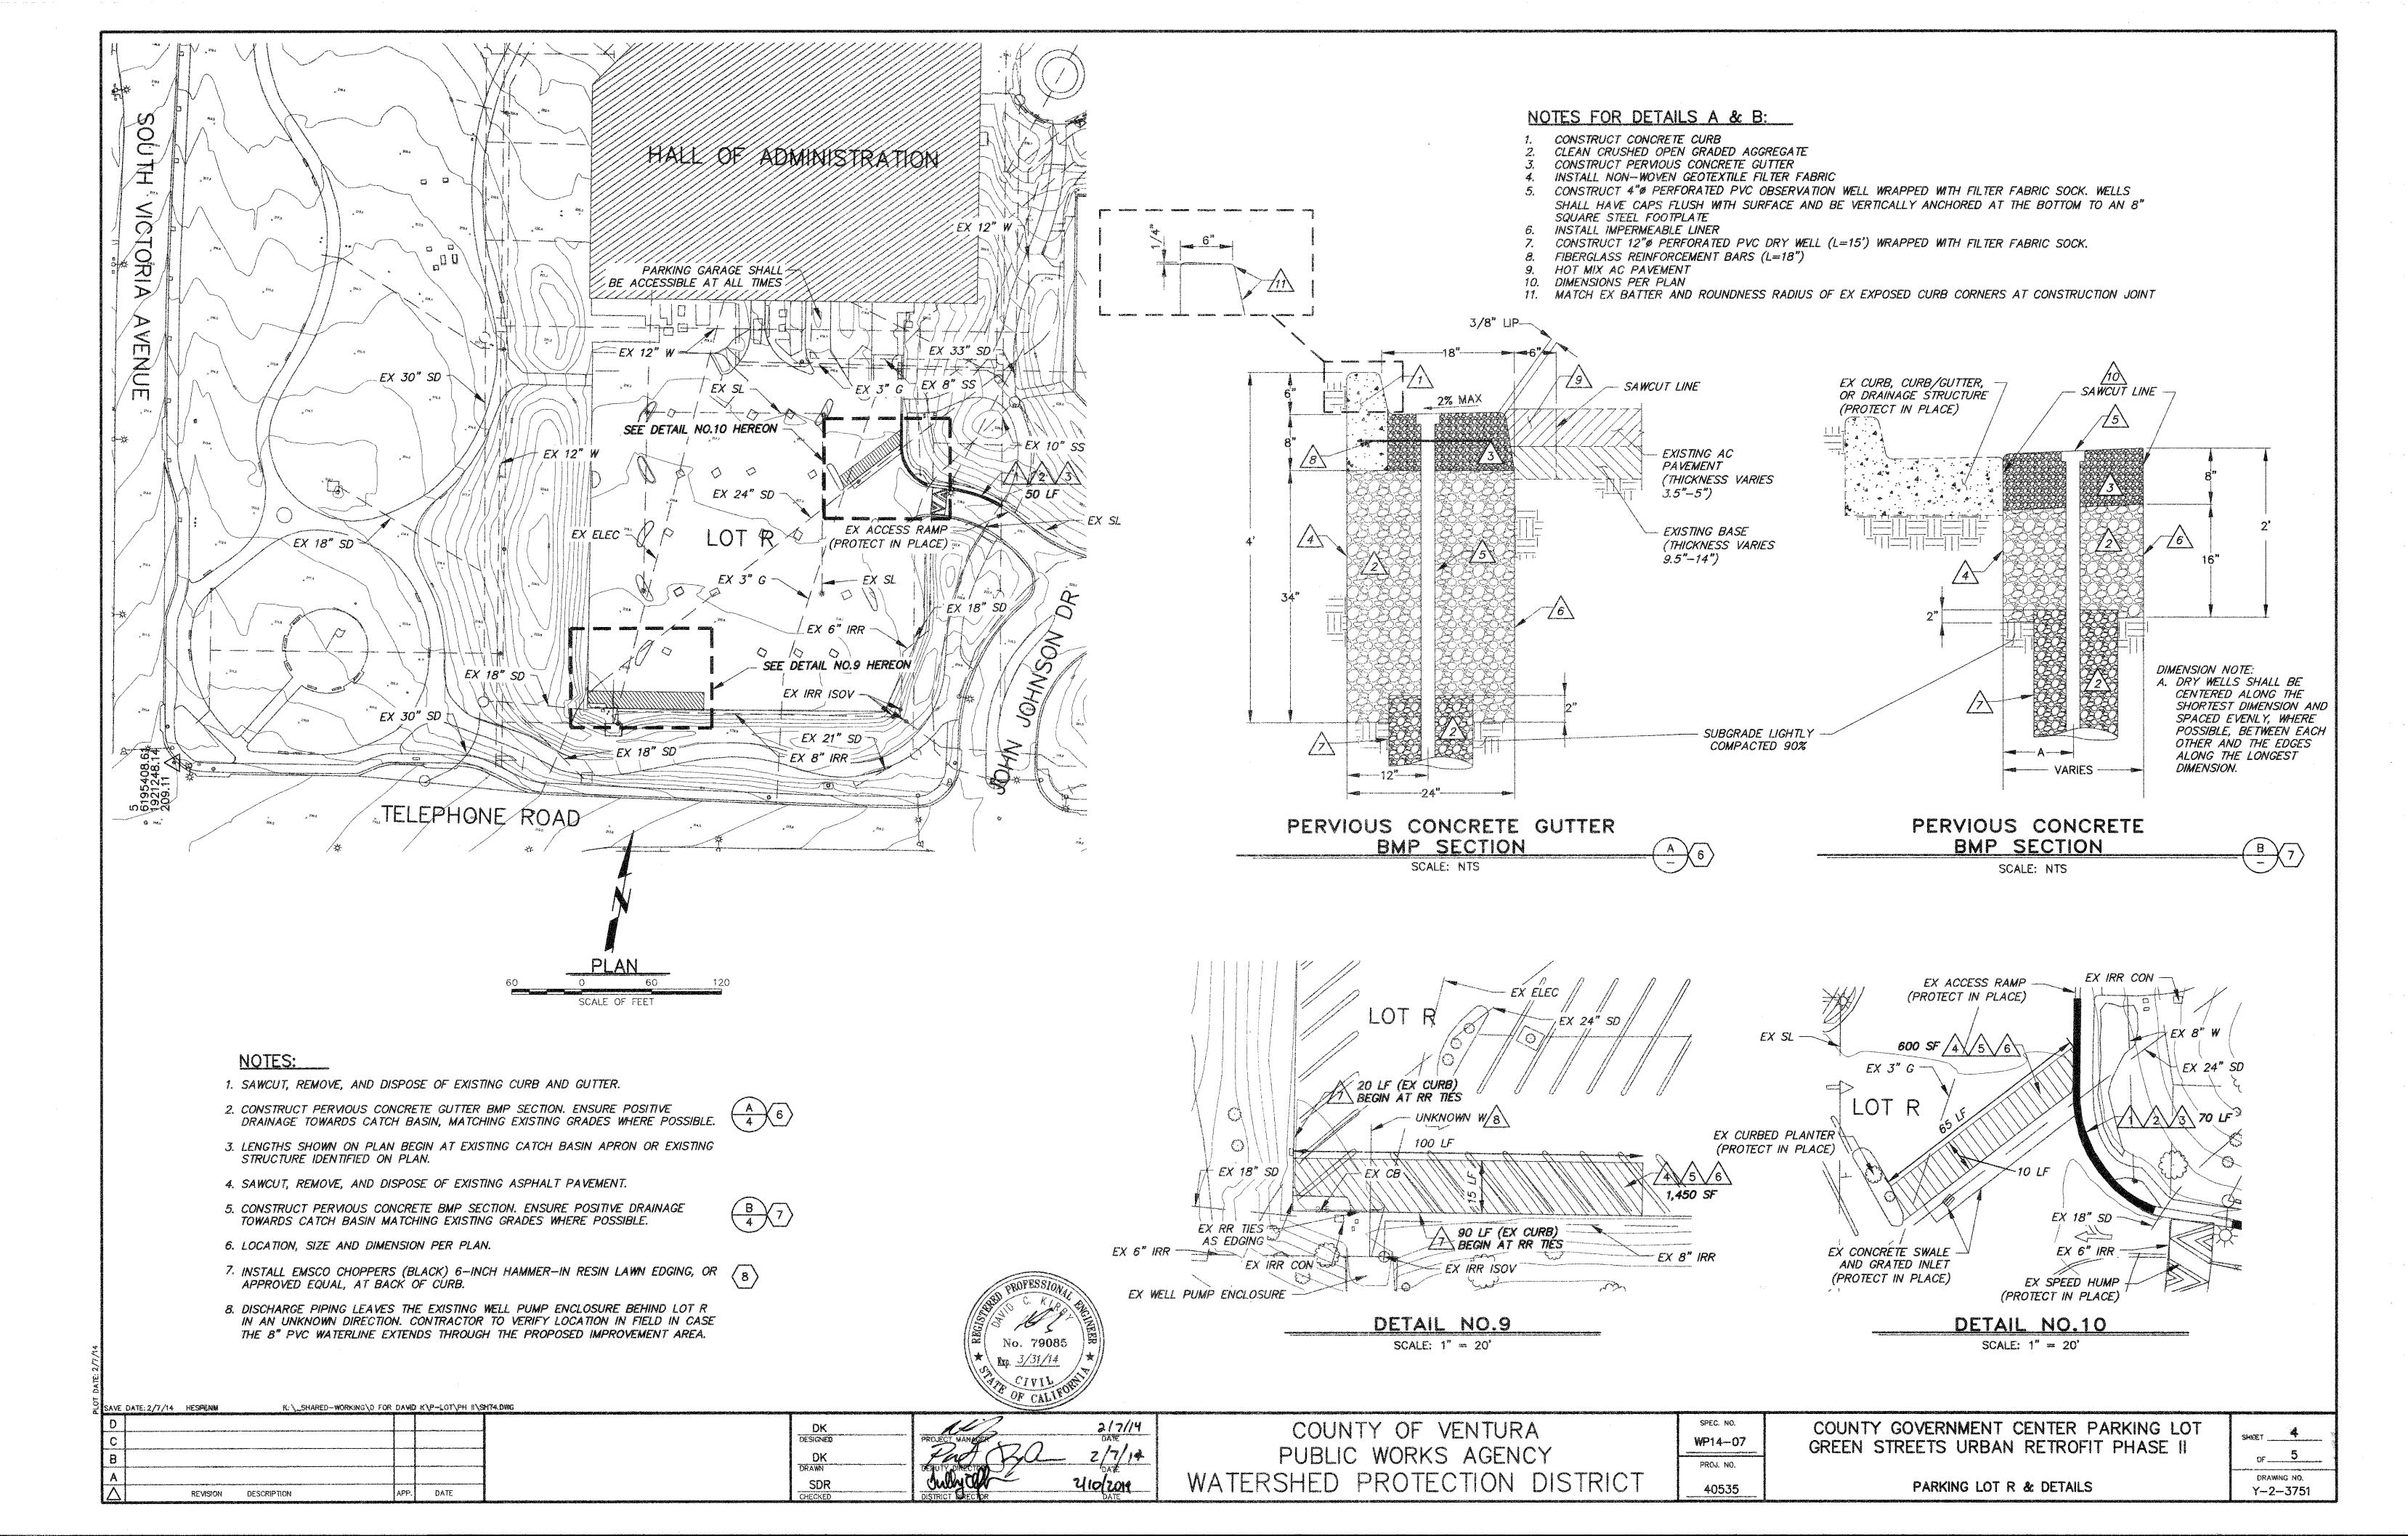

#### SHEET NO. TITLE

- GENERAL PLAN
- PARKING LOTS C, D, H & I
- PARKING LOTS E, F & G
- PARKING LOT R & DETAILS
- JOHN JOHNSON DR, PARKING LOTS A & B

COUNTY OF VENTURA PUBLIC WORKS AGENCY WATERSHED PROTECTION DISTRICT

GENERAL PLAN

WP14-07 PROJ. NO.

COUNTY GOVERNMENT CENTER PARKING LOT GREEN STREETS URBAN RETROFIT PHASE II

GENERAL PLAN

or \_\_\_**5**\_\_\_ DRAWING NO. Y-2-3748